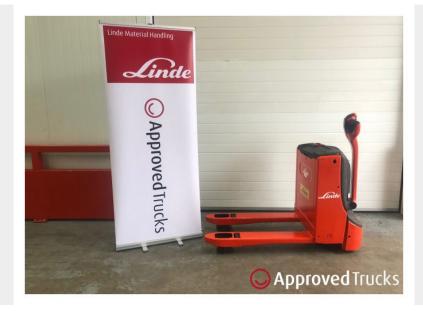

## LINDE T20 POWERED PALLET TRUCK 2013 (IN STOCK)

## **Price on Application**

Library Picture - Not actual photo

Don't miss out on this lovely Linde T20 2T power pallet truck in stock and ready for immediate delivery!

The truck comes with standard legs and comes with a charger!