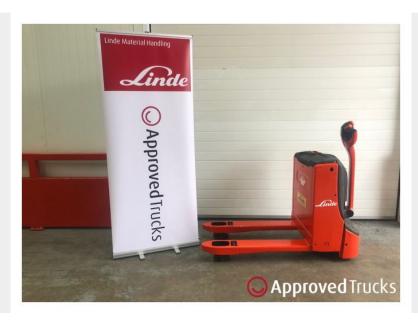

## **LINDE T20 POWERED PALLET TRUCK 2013 (IN STOCK)**

## **Price on Application**

Library Picture - Not actual photo

Don't miss out on this lovely Linde T20 2T power pallet truck in stock and ready for immediate delivery!

The truck comes with standard legs and comes with a charger!