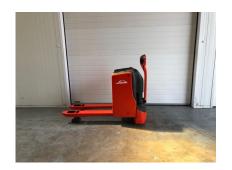

## **LINDE T18 POWERED PALLET TRUCK 2016 (IN STOCK)**

## **Price on Application**

Library Picture - Not actual photo

Don't miss out on this lovely Linde T18 1.8T power pallet truck in stock and ready for immediate delivery!

The truck comes with 680x1000mm legs and comes with a charger!

## **SPECIFICATION**

**Stock No.** W41152E11019

Model T18

**Leg Size** 560 X 1150

**Year** 2016