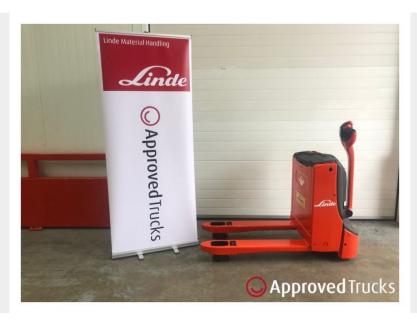

## **LINDE T18 POWERED PALLET TRUCK 2016 (IN STOCK)**

## **Price on Application**

Library Picture - Not actual photo

Don't miss out on this lovely Linde T18 1.8T power pallet truck in stock and ready for immediate delivery!

The truck comes with 680x1000mm legs and comes with a charger!

## **SPECIFICATION**

**Stock No.** W41152E11019

Model T18

**Leg Size** 560 X 1150

**Year** 2016