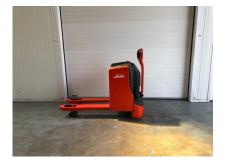

# **Price on Application**

Library Picture - Not actual photo

Don't miss out on this lovely Linde T16 1.6T power pallet truck in stock and ready for immediate delivery!

The truck comes with 680x1000mm legs and comes with a charger!

#### SPECIFICATION

| Stock No. | W41152E11019 |
|-----------|--------------|
| Model     | T16          |
| Leg Size  | 560 X 1150   |
| Year      | 2014         |