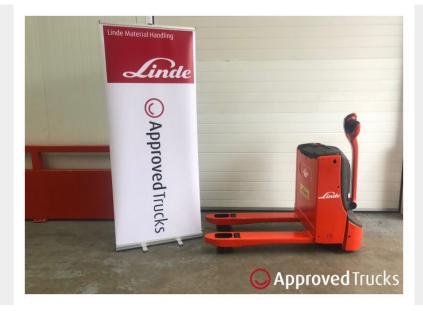

# **Price on Application**

Library Picture - Not actual photo

Don't miss out on this lovely Linde T16 1.6T power pallet truck in stock and ready for immediate delivery!

The truck comes with 680x1000mm legs and comes with a charger!

### Linde

O Approved Trucks A great range of fully refurbished, new to you trucks at unbeatable prices!

| Wh | y Choose Linde?                            |
|----|--------------------------------------------|
| ~  | Maintained to Manufacturer Standard        |
| ~  | Refurbished by Factory Trained Technicians |
| ~  | Only Original Parts Used                   |
| ~  | Competitive Finance Rates Available        |
|    | <b>O Approved</b> Trucks                   |