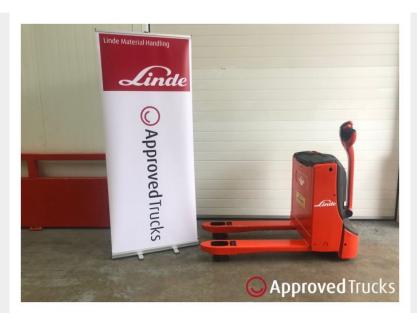

## **LINDE T16 POWERED PALLET TRUCK 2015 (IN STOCK)**

## **Price on Application**

Library Picture - Not actual photo

Don't miss out on this lovely Linde T16 1.6T power pallet truck in stock and ready for immediate delivery!

The truck comes with 680x1000mm legs and comes with a charger!

## **SPECIFICATION**

**Stock No.** W41152F07111

Model T16

**Leg Size** 560×1500

**Year** 2015