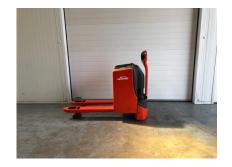

## **LINDE T16 POWERED PALLET TRUCK 2015 (IN STOCK)**

## **Price on Application**

Library Picture - Not actual photo

Don't miss out on this lovely Linde T16 1.6T power pallet truck in stock and ready for immediate delivery!

The truck comes with 680x1000mm legs and comes with a charger!

## **SPECIFICATION**

**Stock No.** W41152F07111

Model T16

**Leg Size** 560×1500

**Year** 2015