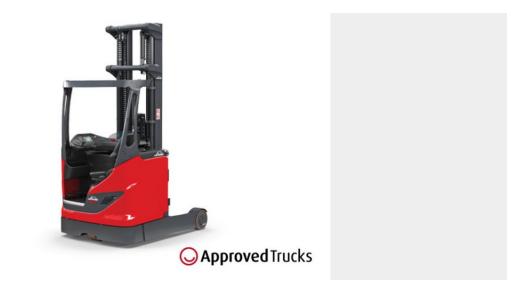

## **LINDE R20G REACH TRUCK 2015 (IN STOCK)**

## **Price on Application**

Don't miss out on this lovely Linde R20G 2T reach truck in stock and ready for immediate delivery!

The truck comes with 7110mm lift height via the triplex mast and also includes a charger!

As an approved used truck, it comes serviced and freshly painted. As an added bonus, it will also come with a valid GA1 certificate. Full Linde service history and maintained by Linde engineers, using only genuine Linde parts.

## **SPECIFICATION**

**Stock No.** H21120F00138

Model R20G

**Year** 2015

Lift Height 7110