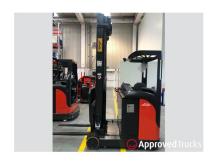

## **LINDE R20G REACH TRUCK 2015 (IN STOCK)**

## **Price on Application**

Don't miss out on this lovely Linde R20G 2T reach truck in stock and ready for immediate delivery!

The truck comes with 7110mm lift height via the triplex mast and also includes a charger!

As an approved used truck, it comes serviced and freshly painted. As an added bonus, it will also come with a valid GA1 certificate. Full Linde service history and maintained by Linde engineers, using only genuine Linde parts.

## **SPECIFICATION**

**Stock No.** H21120F00138

Model R20G

**Year** 2015

Lift Height 7110