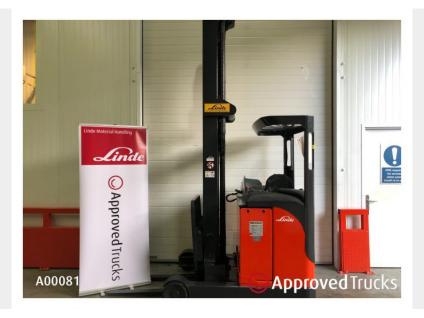

## **LINDE R16 REACH TRUCK 2014 - (IN STOCK)**

## **Price on Application**

Don't miss out on this lovely Linde R16 1.6T reach truck in stock and ready for immediate delivery!

The truck comes with 8300mm mast, good battery and comes with a charger!

As an approved used truck, it comes serviced and freshly painted. As an added bonus, it will also come with a valid GA1 certificate. Full Linde service history and maintained by Linde engineers, using only genuine Linde parts.

## **SPECIFICATION**

**Stock No.** H21120E01145

Model R16

**Year** 2014

Lift Height 8300