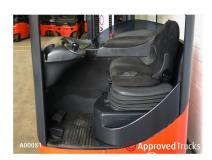

## **LINDE R16 REACH TRUCK 2014 - (IN STOCK)**

## **SPECIFICATION**

**Stock No.** H21120E01145

Model R16

**Year** 2014

Lift Height 8300