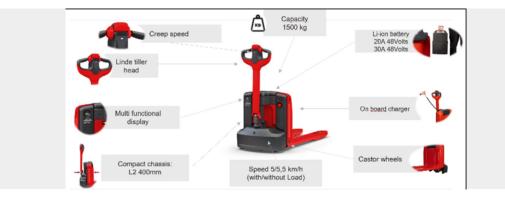

## **Price on Application**

Library Picture - Not actual photo

Don't miss out on this lovely Linde MT15SP 1.5T power pallet truck in stock and ready for immediate delivery!

The truck comes with standard legs and comes with a charger!

SKU: N/A

SPECIFICATION

| 2D01422 |
|---------|
|         |
|         |
|         |