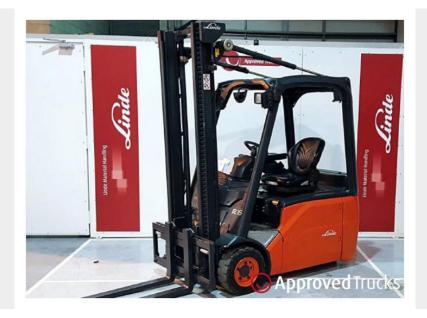

# **LINDE E18 COUNTER-BALANCE FORKLIFT 2014 (IN STOCK)**

# **Price on Application**

Library Picture - Not actual photo

Don't miss out on this lovely Linde E18-02 1.8T 3 wheel electric forklift in stock and ready for immediate delivery!

The truck comes with 4625mm mast and comes with a charger!

### **SPECIFICATION**

**Stock No.** H2X386E55386

Model E18-02

**Year** 2014

Lift Height 4625

Mast Type Triplex

Closed Height 2100