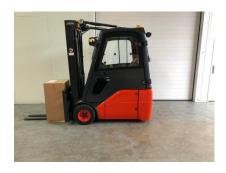

TER-BALANCE FORKLIFT 2014 (IN STOCK)**



# **Price on Application**

Library Picture - Not actual photo

Don't miss out on this lovely Linde E18-02 1.8T 3 wheel electric forklift in stock and ready for immediate delivery!

The truck comes with 4625mm mast and comes with a charger!

As an approved used forklift, it comes serviced and freshly painted. As an added bonus, it will also come with a valid GA1 certificate.

For more information, please contact us today!

Full range of approved used electric forklifts, diesel forklifts, gas forklifts, pallet trucks, reach trucks, and much more ready for immediate delivery!

SKU: N/A







### **SPECIFICATION**

**Stock No.** H2X386E55386

Model E18-02

**Year** 2014

Lift Height 4625

Mast Type Triplex

Closed Height 2100

## **GALLERY IMAGES**













# Why Choose Linde? Maintained to Manufacturer Standard Refurbished by Factory Trained Technicians Only Original Parts Used Competitive Finance Rates Available Approved Trucks