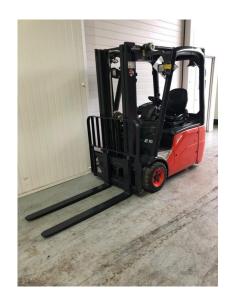

R-BALANCE FORKLIFT 2014 (IN STOCK)**



# **Price on Application**

Library Picture - Not actual photo

Don't miss out on this lovely Linde E18-02 1.8T 3 wheel electric forklift in stock and ready for immediate delivery!

The truck comes with 4625mm mast and comes with a charger!

As an approved used forklift, it comes serviced and freshly painted. As an added bonus, it will also come with a valid GA1 certificate.

For more information, please contact us today!

Full range of approved used electric forklifts, diesel forklifts, gas forklifts, pallet trucks, reach trucks, and much more ready for immediate delivery!

SKU: N/A







### **SPECIFICATION**

**Stock No.** H2X386E55386

Model E18-02

**Year** 2014

Lift Height 4625

Mast Type Triplex

Closed Height 2100

## **GALLERY IMAGES**













# Why Choose Linde? Maintained to Manufacturer Standard Refurbished by Factory Trained Technicians Only Original Parts Used Competitive Finance Rates Available Approved Trucks