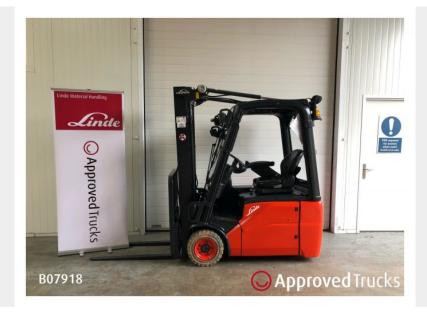

## LINDE E16 3 WHEEL COUNTER-BALANCE FORKLIFT (IN STOCK TO CLEAR)

## €14,995.00 Original price was: €14,995.00.€14,324.00Current price is: €14,324.00.

Linde E16` 3 Wheel Counter-Balance Forklift

Linde E16 1.6 ton Electric Counterbalance Forklift with Triple Container Spec Mast and Side Shift, Fitted with a new 650ah Battery, Fully Refurbished, Serviced with GA1 Certification. We have a Full Selection of Electric Counterbalance Trucks From our Contract Hire Fleet fully maintained with Linde Genuine Parts from New.

## **SPECIFICATION**

**Stock No.** H2X386E52004

Model E16

**Year** 2014

**Lift Height** 4625mm

Closed Height 2200

Mast Type Triplex